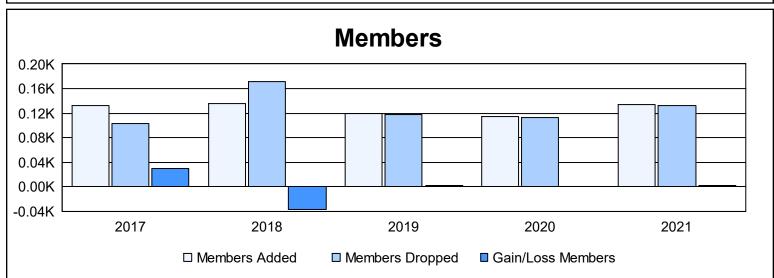

District 22 B As of June 2021 Cumulative

| Year      | New<br>Clubs | Dropped<br>Clubs | Gain/<br>Loss<br>Clubs | New<br>Members | Charter<br>Members | Reinstate<br>Members | Transfer<br>Members | Total<br>Member<br>Added | Total<br>Members<br>Dropped | Gain/<br>Loss<br>Members |
|-----------|--------------|------------------|------------------------|----------------|--------------------|----------------------|---------------------|--------------------------|-----------------------------|--------------------------|
| 2016-2017 | 0            | 0                | 0                      | 120            | 1                  | 7                    | 4                   | 132                      | 103                         | 29                       |
| 2017-2018 | 0            | 2                | -2                     | 119            | 0                  | 3                    | 13                  | 135                      | 172                         | -37                      |
| 2018-2019 | 0            | 1                | -1                     | 117            | 0                  | 0                    | 3                   | 120                      | 118                         | 2                        |
| 2019-2020 | 1            | 1                | 0                      | 88             | 21                 | 3                    | 2                   | 114                      | 113                         | 1                        |
| 2020-2021 | 2            | 0                | 2                      | 62             | 63                 | 3                    | 6                   | 134                      | 132                         | 2                        |
| Average   | 1            | 1                | 0                      | 101            | 17                 | 3                    | 6                   | 127                      | 128                         | -1                       |